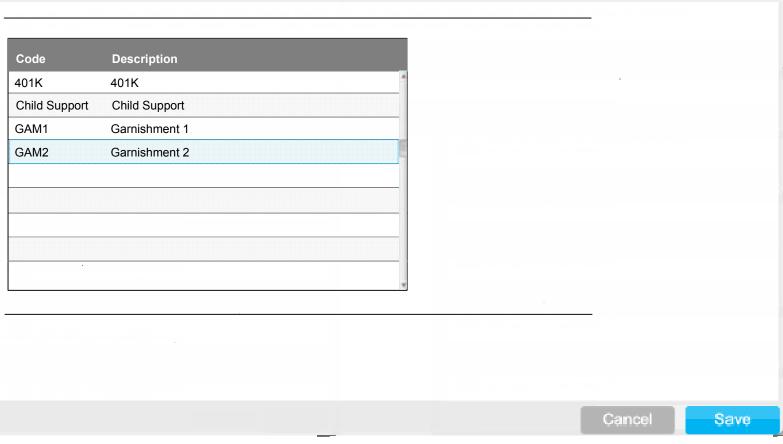

#### Add deduction modal window

Size of modal window is determined by the information it contains. Codes could scroll vertically.

User can only select one code. User clicks the row to add the code. The row highlights in blue (The row being edited has a background color of #d8f5ff and a solid outline 1px of #8adffc) and user clicks the Save button. Code is added for the employee.

Column and field alignment - Left aligned: Code, Description

User Action: Clicks the row corresponding to a deduction. Behavior: The earning code is selected.

**User Action:** Clicks the Save button **Behavior:** The modal window disappears and the Deduction code is added to the Deduction drawer.